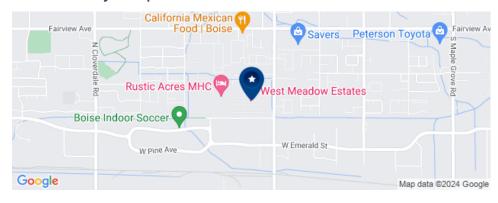

oday To Arrange
Your Private Tour!

(855) 209-3677



### Community Overview

West Meadow Estates is a wonderful 55+ retirement mobile home community located in Boise, ID that blends the privacy of independent living with the value of generous amenities. Community organized activities will keep you engaged with your neighbors just as the spacious clubhouse provides you with the perfect place to host your large social events. This pet friendly neighborhood is also gated and has on-site management and RV storage to add to your peace of mind. Just 1 mile from local area shopping and dining opportunities, West Meadow Estates takes full advantage of its location within the Boise metro area. With so much to offer all that is missing here is you! Call us today to find out more.

# Community Map



# **Community Amenities**



Activities



Clubhouse



**Gated Community** 



On Site Management



Pets Allowed



**RV Storage**